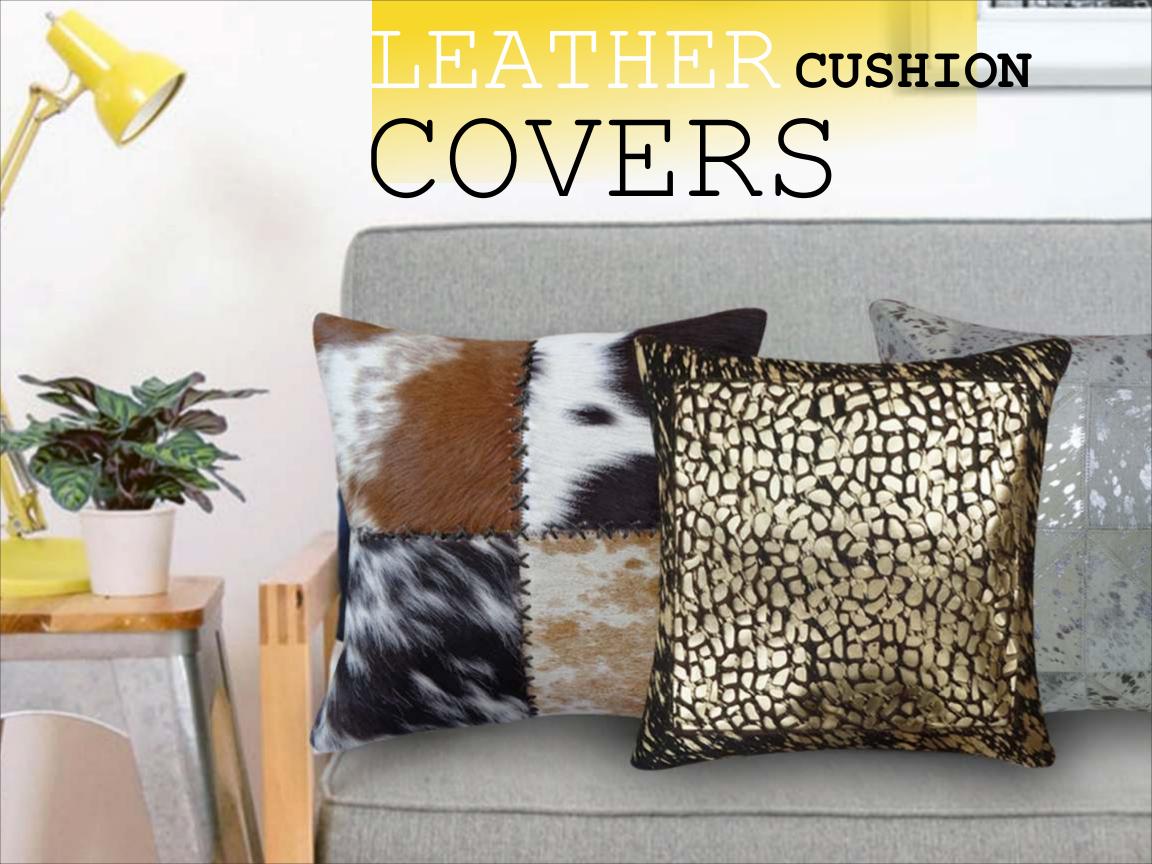

### LEATHER CUSHION COVER

This beautiful hand crafted leather Cushion cover is made from the best quality leather.

### **CARE INSTRUCTION:**

This beautiful hand crafted leather Cushion cover is made from the best quality leather.

- Any spills of liquid should be removed immediately whit soft absorbent cloth or paper towel.
  Please let it dry under a fan .do not put in direct sun light for drying.
- Do not wash with hand or machine or tumble dry.
- Do not expose to direct sun light and extreme heat. Avoid keeping too close to fireplace.
- With proper care you should enjoy many years of beauty and elegance of our Leather cushion cover.