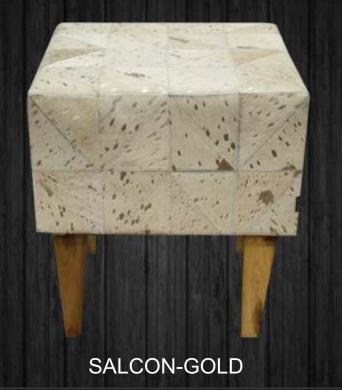

ade from the best quality leather.

### **CARE INSTRUCTION:**

This beautiful hand crafted leather Cushion cover is made from the best quality leather.

- Any spills of liquid should be removed immediately whit soft absorbent cloth or paper towel.
  Please let it dry under a fan .do not put in direct sun light for drying.
- Do not wash with hand or machine or tumble dry.
- Do not expose to direct sun light and extreme heat. Avoid keeping too close to fireplace.
- With proper care you should enjoy many years of beauty and elegance of our Leather cushion cover.

This leather product is not meant for heavy use.



# CHECKS-BLACK

# ECO POUFF











SLYDER-BLACK

APPOLO-EXOTIC













DIAMOND-BLACK

**EBONY- EXOTIC** 

HARLEY-EXOTIC



# NATURAL POUFF



















# FOIL POUFF













SALCON-CHOCOLATE